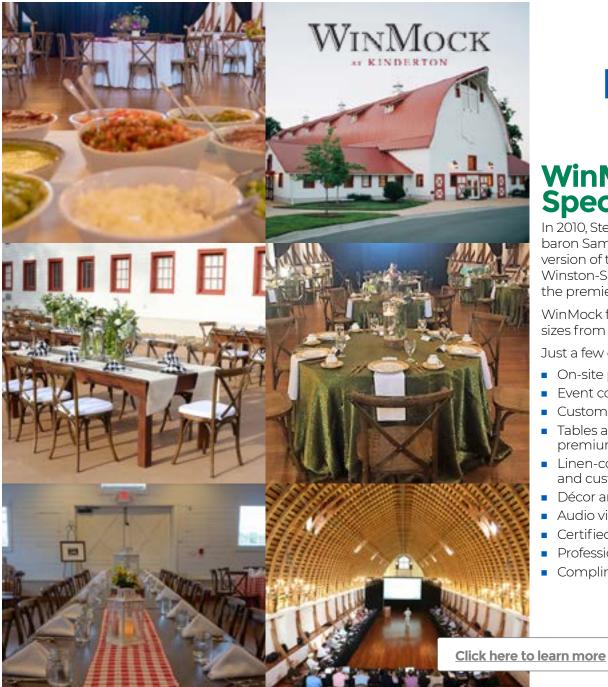

## WinMock Conference & Special Events Center

In 2010, Sterling Events Group purchased the country estate of tobacco baron Samuel Clay Williams, set on restoring its buildings to a modernized version of their former glory. Named for its central location between Winston-Salem and Mocksville, North Carolina, WinMock sits as one of the premier event venues in the American South.

WinMock features multiple room accommodations for a variety of group sizes from as few as six, to as many as 450.

Just a few of our amenities include:

- On-site parking with available valet parking
- Event consultation & coordination, and dedicated meeting concierge
- Custom layout design, event setup and breakdown
- Tables and chairs including classroom tables, banquet rounds and premium banquet chairs.
- Linen-covered trash and recycling receptacles, linen rental program, and custom draping available
- Décor and lighting packages, tenting for terraces
- Audio visual packages and decorative easels available
- Certified bartending services with ABC permits
- Professional shuttle service
- Complimentary Wi-Fi