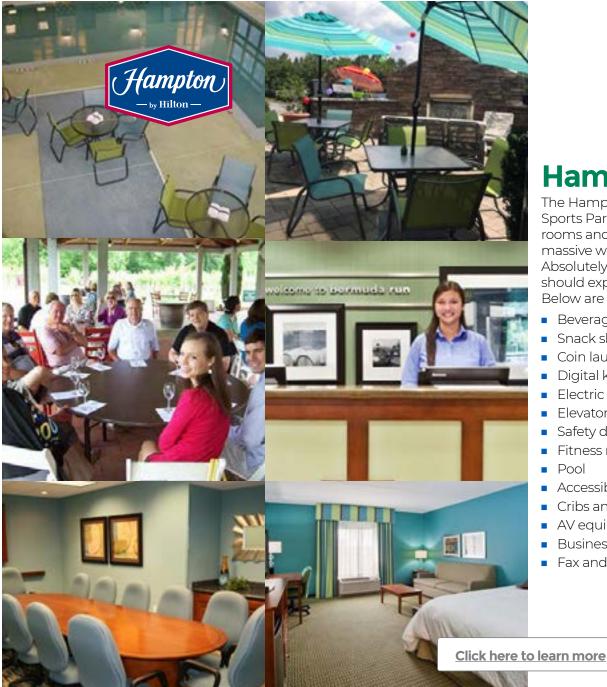

### **Hampton Inn Bermuda Run**

The Hampton Inn Bermuda Run is located just minutes from BB&T Sports Park and WinMock. Aside from it's incredibly well-appointed rooms and hot breakfast, the hotel includes an indoor pool with a massive water slide that is fun for the whole family. Clean rooms? Absolutely. Comfy beds? You bet. Hot showers? Of course. Naturally, you should expect the basics. And at Hampton, we're delighted to offer more. Below are a few of our favorites:

- Beverage area and breakfast area, complimentary
- Snack shop
- Coin laundry and laundry / valet service
- Digital key available
- Flectric service
- Elevators
- Safety deposit box
- Fitness room
- Pool
- Accessibility features available
- Cribs and high chairs
- AV equipment rental
- Business center and meeting rooms
- Fax and printer