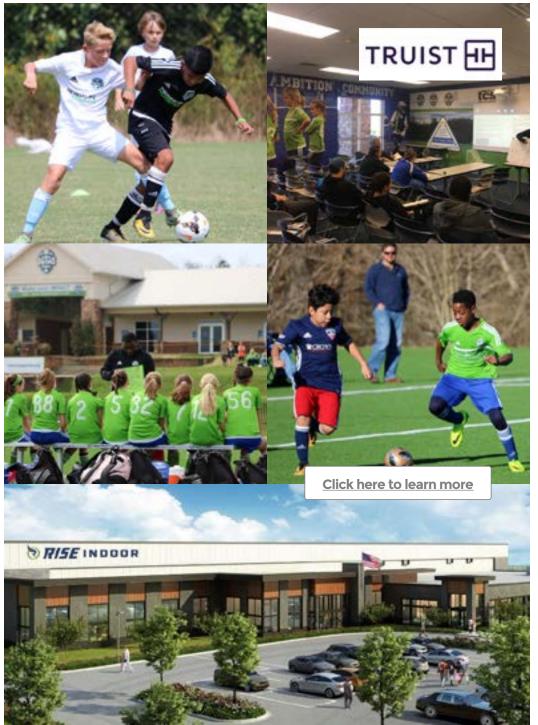

### **Truist Sports Park**

The perfect venue for soccer, lacrosse, field hockey, ultimate Frisbee, flag football, and other types of sports tournaments. The facility is also ideal for offering sports camps and sports training academies, like cheerleading, soccer, football, running sports, and more. Features include:

- 13 full-size soccer fields, 11 fields with lights, and four newly installed artificial turf fields allow for year-round play
- Stadium field with seating for 1.400
- Numerous elevated viewing areas
- Parking for 1,200+ (300 paved lot and 900 gravel / grass)

- On-site concessions
- Large restrooms
- Wireless Internet inside and on patios
- Team classroom
- Multi-purpose meeting room with multi-media, audiovisual, and seating for 120
- Office facilities

Truist: 428 Twins Way, Bermuda Run, NC