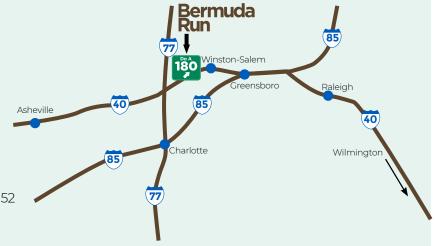

Located just 10 minutes west of Winston-Salem, N.C. at Exit 180 on I-40, Bermuda Run is quickly becoming one of the Southeast's premier sports tournament and business conference destinations.

Bermuda Run's convenient accessibility to points north, south, east and west make it a great centralized location for people coming from multiple destinations.

#### **GETTING HERE**

- Winston-Salem: 13 miles east
- Greensboro: 41 miles east
- Charlotte: 72 miles southwest
- Raleigh: 116 miles east
- Asheville: 134 miles southwest
- Wilmington: 240 miles southeast

#### **MAJOR HIGHWAYS**

Interstates 40, 77 and 85 and U.S. Hwy 52 (the new I-74/73 corridor), U.S. Hwy 421

Bermuda Run is within a day's drive from 60% of the U.S. population!

#### **AIRPORTS**

- Piedmont Triad International Airport (GSO) – 36 miles
- Charlotte Douglas International (CLT) 75 miles
- Raleigh/Durham International (RDU) 105 miles